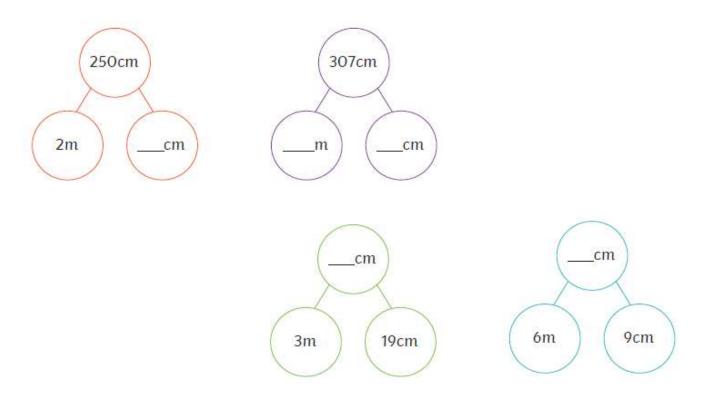

# Tuesday 2<sup>nd</sup> February Maths Task Year 3

### Equivalent Lengths (m and cm)

### Task 1: Complete the missing measurements.

| cm  | = | m |
|-----|---|---|
| 200 | = |   |
|     | = | 5 |
| 900 | = |   |
|     | = | 3 |

## Task 2: Complete the part-whole models.



# Task 3: Can you complete the charts below?

| m and cm 🗲  | 🔶 cm  |
|-------------|-------|
| 6m and 48cm | cm    |
|             | 416cm |
| 9m and 64cm | cm    |
|             | 589cm |
| 0m and 98cm | cm    |

| m 🔶         | 🕈 cm  |
|-------------|-------|
| 1m and 88cm | cm    |
|             | 564cm |
| 0m and 49cm | cm    |
|             | 82cm  |
| 3m and 36cm | cm    |

# <u> Task 4: Challenge</u>

Amanda and Frances are racing cars down a ramp.



Do you agree with Frances? Give your reasons.