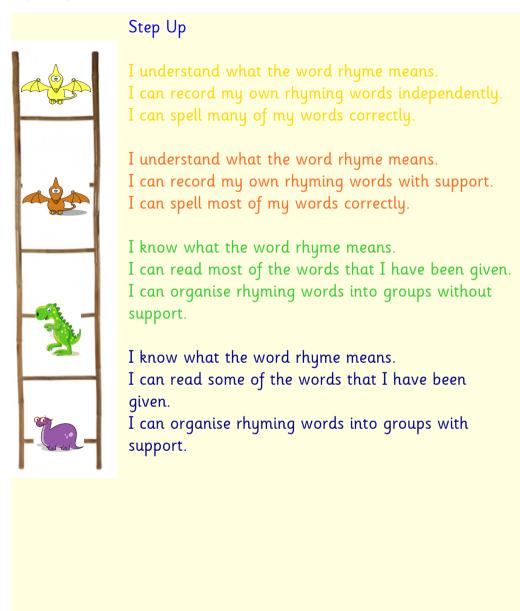

|      |       |  |  |  |  |
|---------------------|------|-------|--|--|--|--|
|                     |      |       |  |  |  |  |
| horn                | spot | snake |  |  |  |  |
| Born                |      |       |  |  |  |  |
|                     |      |       |  |  |  |  |
|                     |      |       |  |  |  |  |
|                     |      |       |  |  |  |  |
|                     |      |       |  |  |  |  |
|                     |      |       |  |  |  |  |
|                     |      |       |  |  |  |  |
|                     |      |       |  |  |  |  |
|                     |      |       |  |  |  |  |
|                     |      |       |  |  |  |  |
|                     |      |       |  |  |  |  |

## Week 2 - Day 1 - Ronald the Rhino Rhyming.notebook



flipbook.exe