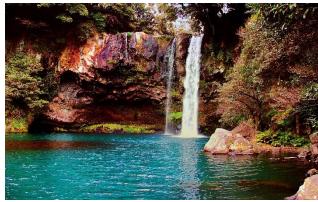

## Using Powerful Adjectives

Today I would like you to think about the island that this bottle has come from. What does it look like?

Task 1: Imagine what the island might look like. Look at the pictures below to give you some ideas.